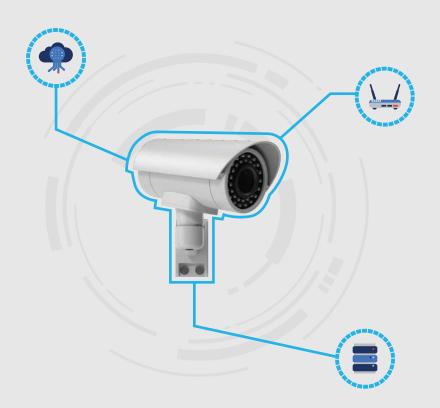

# DeepAlert Deployment options

#### Hub on site + DeepAlert cloud

Standard set up

6/10/12/15 camera stream hub options

OPTION 2

# Direct streaming from camera to DeepAlert cloud

Requires stable, uncapped internet line

OPTION 3

#### VMWare ESXi server + DeepAlert cloud

Download DeepAlert software using ISO image on partioned servers

4 cameras per core and 4 cameras per 1 Gig RAM OPTION 4

### Bespoke server + DeepAlert cloud

Download Deepalert software using ISO image onto bespoke server