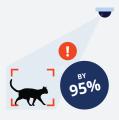

#### Reduce false alarms

DeepAlert's Accurate object detection and configurable alerts reduces false alarms by over 95% compared to normal motion triggers. Get alerted on only what you want to see it! Improve CCTV monitoring performance by focusing on the real threats and respond quickly to threats. Do more monitoring with less resources - scale at pace!