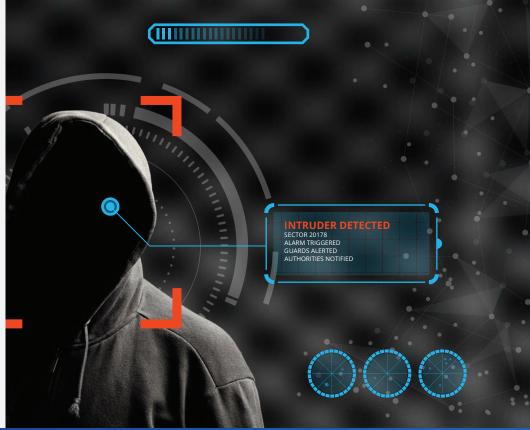

# Powerful artificial intelligence video analytics for the surveillance industry

DeepAlert's deep neural network technology, granular alert rule configuration and intuitive user interface drastically reduces false alarms and enables CCTV operators to focus on real threats and respond quickly and with confidence!

#### Reduce false alarms

DeepAlert's Accurate object detection and configurable alerts reduces false alarms by over 95% compared to normal motion triggers. Get alerted on only what you want to see it! Improve CCTV monitoring performance by focusing on the real threats and respond quickly to threats. Do more monitoring with less resources - scale at pace!