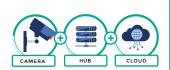

#### Hub on site + DeepAlert cloud

Standard set up

6/10/12/15 camera stream hub options

OPTION 2