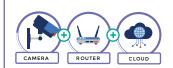

# Direct streaming from camera to DeepAlert cloud

Requires stable, uncapped internet line

OPTION 3