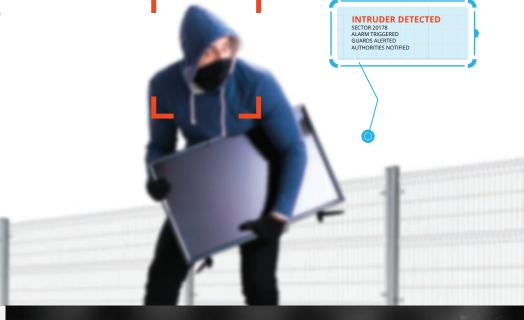

# Powerful artificial intelligence video analytics for the surveillance industry

DeepAlert's deep neural network technology, granular alert rule configuration and intuitive user interface drastically reduces false alarms and enables CCTV operators to focus on real threats and respond quickly and with confidence!

#### Reduce false alarms

DeepAlert's Accurate object detection and configurable alerts reduces false alarms by over 95% compared to normal motion triggers. Get alerted on only what you want to see it! Improve CCTV monitoring performance by focusing on the real threats and respond quickly to threats. Do more monitoring with less resources - scale at pace!