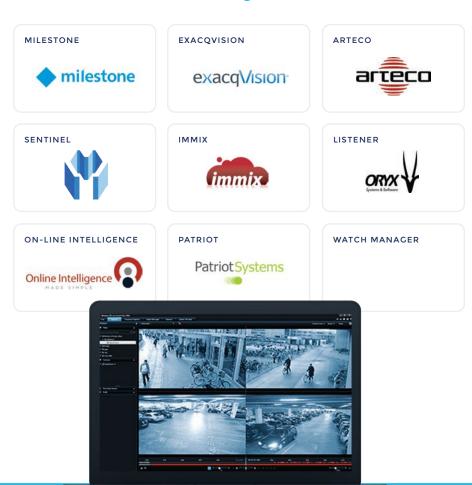

# **DeepAlert Connect**

# VIEW AND ACTION YOUR DEEPALERT AI FILTERED ALERTS IN THE VIDEO MANAGEMENT SYSTEM/ ALARM MONITORING SYSTEM OF YOUR CHOICE!

DeepAlert's Al powered video analytics alerts delivered into your existing video Management system or Alarm Monitoring System. Benefit from DeepAlert's accurate artificial intelligence object detection system that drastically reduces false alarms while viewing and actioning alerts in the user interface of your choice.

Configure alert rules initially in DeepAlert management system and view in VMS.

Alerts appear in the user interface with video clip, bounding boxes and some metadata enabling a quick and confident response by operators familiar with the user interface.

#### **Current Integrations**

DEEPALERT PREMIUM CHARGED PER CAMERA STREAM PER MONTH SAAS
ONLY PAY FOR WHAT YOU NEED - MAXIMUM UTILITY OF LICENCE